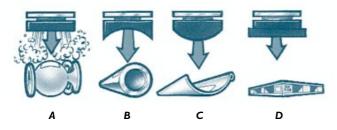

#### Blow

Fast, easy and cheap Very limited distance Not so accurate

#### Tamp

Most common Fits most applications Flexible distance, accurate

#### Tamp and Blow

Air Blow helps label stick also on uneven surfaces

#### Wipe

The best way to apply long labels