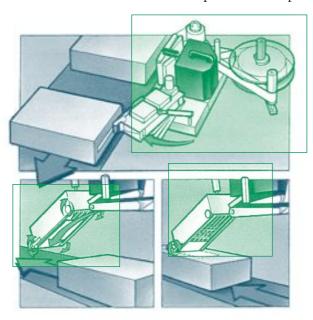

# The SHAPE of the object

For perhaps 80% you have an even regular object/ surface. For some cases it might however be more "tricky" and special considerations have to be made.

- A For fragile and/or odd-shaped objectsBLOW on is best
- B For convex objects like tubes, paper rolls etc
  a concave press-on pad with built in air blow helps do the job.
- **C** For concave objects a convex press-on pad with built in air blow gets the label applied.
- **D** For rugged surfaces like wood/pallets etc a press –on pad with rubber coating makes the label stick.