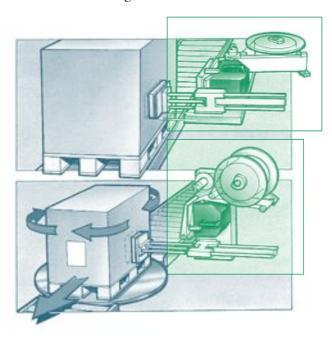

# **Handling Options for Pallet Labellers**

Left hand / Turning outwards [TO]

Right hand / Turning inwards [TI]

#### A6225 - TIO

**Apply where:** Front and Side **Distance:** Approx. 200 mm **Recommended Label Size:** Min 50x50 Max 160x250

#### Information:

The labels are applied on a moving pallet/carton

#### A6225 - TI2

Apply where: Front and Side/Side and Back

Distance: 0-800 mm

Recommended Label Size:

Min 50x50 Max 160x250

**Information:** One or two stops to apply the labels