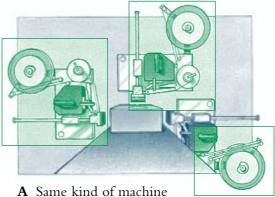

#### **Operation and Mounting**

To optimise handling, performance and operation – all machines are available in both LEFT and RIGHT hand versions. Furthermore, they are designed so that they can be mounted in many different ways.