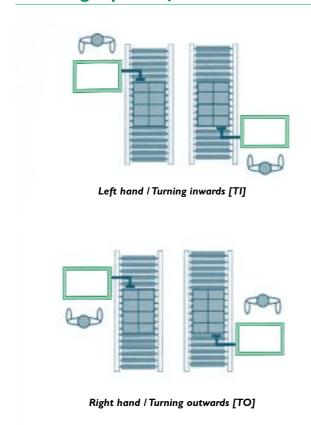

# **Handling Options for Pallet Labellers**

Left hand / Turning outwards [TO]

Right hand / Turning inwards [TI]

#### A6225 - TIO

**Apply where:** Front and Side **Distance:** Approx. 200 mm **Recommended Label Size:** Min 50x50 Max 160x250

#### Information:

The labels are applied on a moving pallet/carton

#### A6225 - TI2

Apply where: Front and Side/Side and Back

Distance: 0-800 mm

Recommended Label Size:

Min 50x50 Max 160x250

**Information:** One or two stops to apply the labels