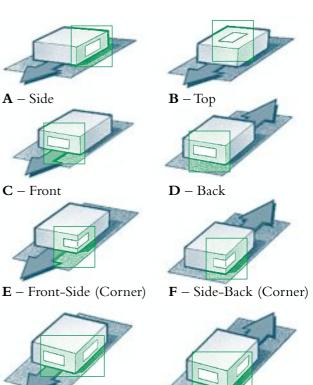

ve to be considered to achieve it!

Product speed, label size, shape, surface, operator handling, side to be labelled, environment... the list of different factors that you MUST consider if you want a good solution that will last for many years - can become very long.

### 4 basic ways to apply the label



#### Blow

Fast, easy and cheap Very limited distance Not so accurate



#### Tamp

Most common Fits most applications Flexible distance, accurate



#### Tamp and Blow

Air Blow helps label stick also on uneven surfaces



#### Wipe

The best way to apply long labels

#### Label size and direction

Size of label is always in respect to the Print direction. You always mention the width and the length. Example: A5 portrait label is 148 (w) x 210 (l) mm.



#### Where to apply the label









**K** – Front-Top (Wrap)





L - Top-Back

# Domino's wide product range...

We are proud to offer you the market's widest range of products and solutions within Print & Apply. With twelve models of print engines and over 60 different applicator solutions – there will be a solution that meets your application requirements!

Below you will find an overview of the most common variants / groups of applicators solutions. Further details and additional models / solutions - contact your sales representative.

#### A1160

Apply where: Top/Bottom/Side

Distance: 0-50 mm

Recommended Label Size: Min 40x40 Max 100x100 Information: Adjustable blow



#### A1170

Apply where: Top/Bottom/Side

**Distance:** Approx. 50 mm **Recommended Label Size:** Min 20x20 Max 100x50

Information:

Adjustabl