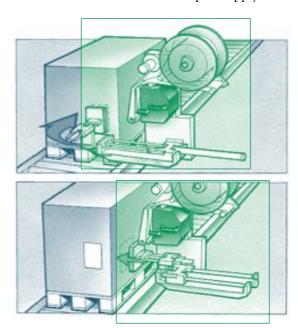

#### **Operation and Mounting**

To optimise handling, performance and operation – all machines are available in both LEFT and RIGHT hand versions. Furthermore, they are designed so that they can be mounted in many different ways.

– mounted in different ways. Top-down or Side-in

**B** Also working from underneath Bottom-Up – is possible

C Right hand and Left hand machines laying down on side - printing in the same direction as object is moving

**D** Left hand and Right hand machines working Top-Down