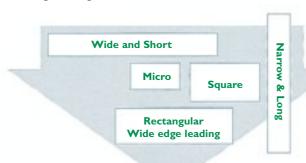

#### Label size and direction

Size of label is always in respect to the Print direction. You always mention the width and the length. Example: A5 portrait label is 148 (w) x 210 (l) mm.

#### Where to apply the label

**K** – Front-Top (Wrap)

L - Top-Back