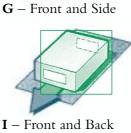

to be considered to achieve it!

Product speed, label size, shape, surface, operator handling, side to be labelled, environment... the list of different factors that you MUST consider if you want a good solution that will last for many years - can become very long.

### 4 basic ways to apply the label



#### Blow

Fast, easy and cheap Very limited distance Not so accurate



#### Tamp

Most common Fits most applications Flexible distance, accurate



#### Tamp and Blow

Air Blow helps label stick also on uneven surfaces



#### Wipe

The best way to apply long labels

#### Label size and direction

Size of label is always in respect to the Print direction. You always mention the width and the length. Example: A5 portrait label is 148 (w) x 210 (l) mm.



#### Where to apply the label









**K** – Front-Top (Wrap)





L - Top-Back

# Domino's wide product range...

We are proud to offer you the market's widest range of products and solutions within Print & Apply. With twelve models of print engines and over 60 different applicator solutions – there will be a solution that meets your application requirements!

Below you will find an overview of the most common variants / groups of applicators solutions. Further details and additional models / solutions - contact your sales representative.

#### A1160

Apply where: Top/Bottom/Side

Distance: 0-50 mm

Recommended Label Size: Min 40x40 Max 100x100 Information: Adjustable blow



#### A1170

Apply where: Top/Bottom/Side

**Distance:** Approx. 50 mm **Recommended Label Size:** Min 20x20 Max 100x50

Information:

Adjustable