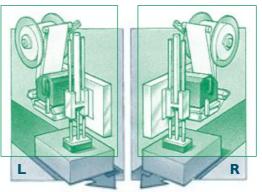

#### **Operation and Mounting**

To optimise handling, performance and operation – all machines are available in both LEFT and RIGHT hand versions. Furthermore, they are designed so that they can be mounted in many different ways.

– mounted in different ways. Top-down or Side-in

**B** Also working from underneath Bottom-Up – is possible

C Right hand and Left hand machines laying down on side - printing in the same direction as object is moving

**D** Left hand and Right hand machines working Top-Down