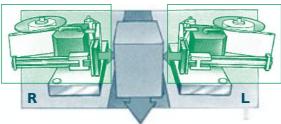

# **Handling Options for Pallet Labellers**

Left hand / Turning outwards [TO]

Right hand / Turning inwards [TI]

#### A6225 - TIO

**Apply where:** Front and Side **Distance:** Approx. 200 mm **Recommended Label Size:** Min 50x50 Max 160x250

#### Information:

The labels are applied on a moving pallet/carton

#### A6225 - TI2

Apply where: Front and Side/Side and Back

Distance: 0-800 mm

Recommended Label Size:

Min 50x50 Max 160x250

**Information:** One or two stops to apply the labels