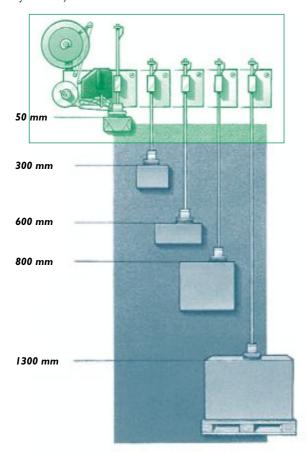

#### The DISTANCE to the object

The distance to the object is important. The shorter – the better! 200 – 300 mm is very typical – but up to over 1 meter is possible (can be divided onto two or three cylinders).