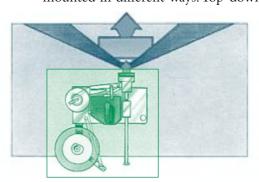

– mounted in different ways. Top-down or Side-in

**B** Also working from underneath Bottom-Up – is possible

C Right hand and Left hand machines laying down on side - printing in the same direction as object is moving

**D** Left hand and Right hand machines working Top-Down