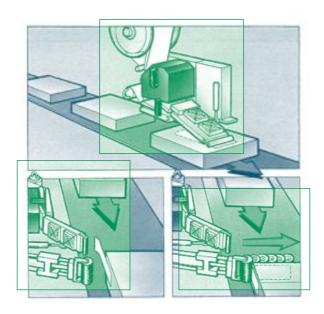

#### A3225

Apply where: Front or Back

**Distance:** 0-400 mm

Recommended Label Size:

Min 20x20 Max 160x250

Information:

The label is applied on a moving product

#### The DISTANCE to the object

The distance to the object is important. The shorter – the better! 200 – 300 mm is very typical – but up to over 1 meter is possible (can be divided onto two or three cylinders).