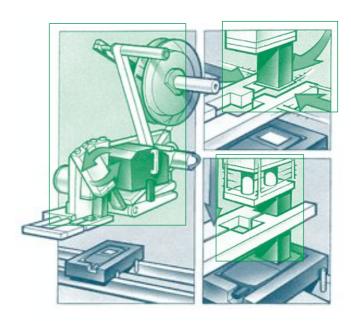

#### **Operation and Mounting**

To optimise handling, performance and operation – all machines are available in both LEFT and RIGHT hand versions. Furthermore, they are designed so that they can be mounted in many different ways.

– mounted in different ways. Top-down or Side-in

**B** Also working from underneath Bottom-Up – is possible

C Right hand and Left hand machines laying down on side - printing in the same direction as object is moving

**D** Left hand and Right hand machines working Top-Down