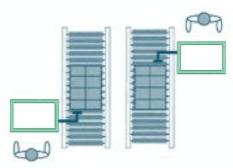

# **Handling Options for Pallet Labellers**

Left hand / Turning outwards [TO]

Right hand / Turning inwards [TI]

#### A6225 - TIO

**Apply where:** Front and Side **Distance:** Approx. 200 mm **Recommended Label Size:** Min 50x50 Max 160x250

#### Information:

The labels are applied on a moving pallet/carton

#### A6225 - TI2

Apply where: Front and Side/Side and Back

Distance: 0-800 mm

Recommended Label Size:

Min 50x50 Max 160x250

**Information:** One or two stops to apply the labels