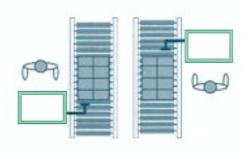

# **Handling Options for Pallet Labellers**

Left hand / Turning outwards [TO]

Right hand / Turning inwards [TI]

#### A6225 - TIO

**Apply where:** Front and Side **Distance:** Approx. 200 mm **Recommended Label Size:** Min 50x50 Max 160x250

#### Information:

The labels are applied on a moving pallet/carton

#### A6225 - TI2

Apply where: Front and Side/Side and Back

Distance: 0-800 mm

Recommended Label Size:

Min 50x50 Max 160x250

**Information:** One or two stops to apply the labels