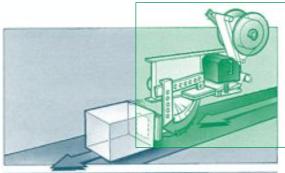

#### Blow

Fast, easy and cheap Very limited distance Not so accurate

#### Tamp

Most common Fits most applications Flexible distance, accurate

#### Tamp and Blow

Air Blow helps label stick also on uneven surfaces

#### Wipe

The best way to apply long labels