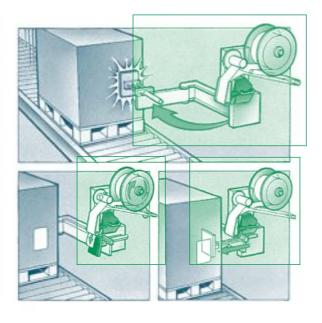

#### **Operation and Mounting**

To optimise handling, performance and operation – all machines are available in both LEFT and RIGHT hand versions. Furthermore, they are designed so that they can be mounted in many different ways.

– mounted in different ways. Top-down or Side-in

**B** Also working from underneath Bottom-Up – is possible

C Right hand and Left hand machines laying down on side - printing in the same direction as object is moving

**D** Left hand and Right hand machines working Top-Down